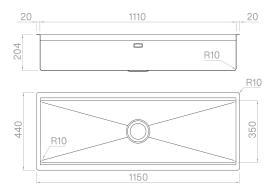

### Technical details

AISI 304 Material Finishing Brushed Internal radius welded 10 mm radius 1150 x 440 mm External dimensions Basin dimensions 1110 x 350 mm Basin depth 234 mm inox Plus 3 1/2" Drain Base 1200 mm