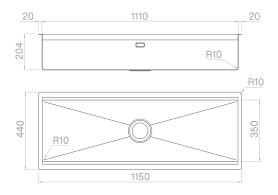

## Technical details

AISI 304 Material Finishing Brushed Internal radius welded 10 mm radius External dimensions 1150 x 440 mm Basin dimensions 1110 x 350 mm Basin depth 234 mm Drain inox Plus 3 1/2" Base 1200 mm