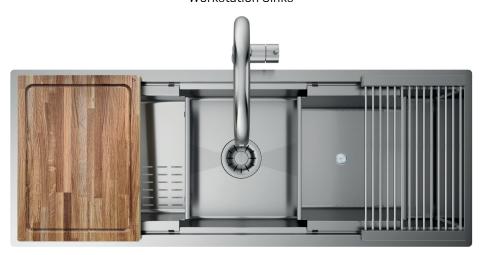

# PLANUM ST 111

READY Workstation Sinks

## Description

The Planum collections are functional even in small spaces. With the u/m installing you can use the whole working area at its best.

#### Accessories included

25 - SLANTED COLANDER

27 - BASIN

11 - GRID