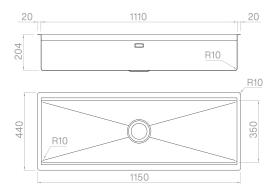

## Technical details

AISI 304 Material Finishing Brushed Internal radius welded 10 mm radius 1150 x 440 mm External dimensions Basin dimensions 1110 x 350 mm Basin depth 234 mm inox Plus 3 1/2" Drain Base 1200 mm