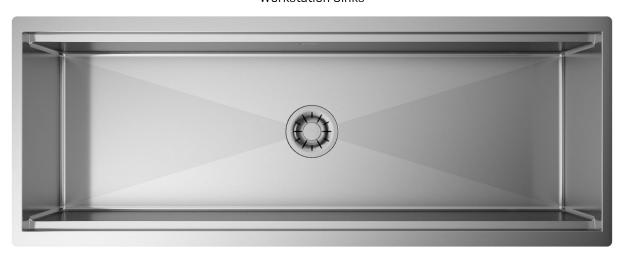

# PLANUM ST 111

SOLO Workstation Sinks

## Installations

Undermount

## Description

The Planum collections are functional even in small spaces. With the u/m installing you can use the whole working area at its best.