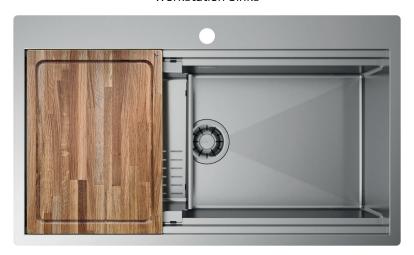

## Description

All Planum workstations offer a double slide level. Thanks to the many accessory combinations you can customize your working area.

## Accessories included

25 - SLANTED COLANDER

#### Technical details

AISI 304 Material Finishing Brushed Internal radius welded 10 mm radius External dimensions 860 x 505 mm Basin dimensions 810 x 350 mm Basin depth 254 mm inox Plus 3 1/2" Drain Base 900 mm