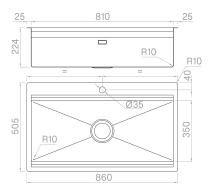

#### Technical details

AISI 304 Material Finishing Brushed Internal radius welded 10 mm radius External dimensions 860 x 505 mm Basin dimensions 810 x 350 mm Basin depth 254 mm inox Plus 3 1/2" Drain Base 900 mm