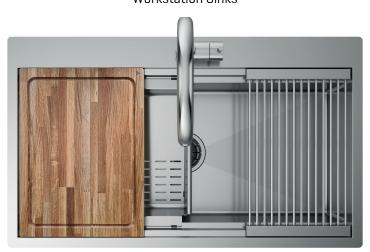

# PLANUM BR 81

READY Workstation Sinks

## Description

All Planum workstations offer a double slide level. Thanks to the many accessory combinations you can customize your working area.

### Accessories included

25 - SLANTED COLANDER 11 - GRID