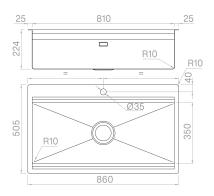

## Technical details

AISI 304 Material Finishing Brushed Internal radius welded 10 mm radius External dimensions 860 x 505 mm Basin dimensions 810 x 350 mm Basin depth 254 mm inox Plus 3 1/2" Drain Base 900 mm