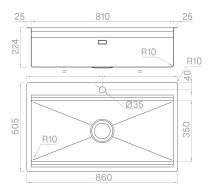

#### Technical details

Material
Finishing
Internal radius
External dimensions
Basin dimensions
Basin depth
Drain
Base

AISI 304 Brushed welded 10 mm radius 860 x 505 mm 810 x 350 mm 254 mm inox Plus 3 ½" 900 mm