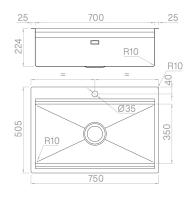

#### Technical details

Material AIS
Finishing Bru
Internal radius wel
External dimensions 750
Basin dimensions 700
Basin depth 254
Drain inox
Base 800

AISI 304 Brushed welded 10 mm radius 750 x 505 mm 700 x 350 mm 254 mm inox Plus 3 ½" 800 mm