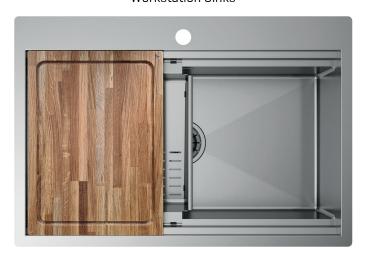

# PLANUM BR 70

PRO Workstation Sinks

## Description

All Planum workstations offer a double slide level. Thanks to the many accessory combinations you can customize your working area.

## Accessories included

25 - SLANTED COLANDER