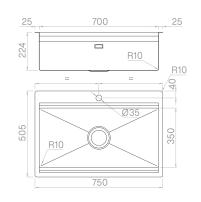

## **Technical details**

Material Finishing Internal radius External dimensions Basin dimensions Basin depth Drain Base AISI 304 Brushed welded 10 mm radius 750 x 505 mm 700 x 350 mm 254 mm inox Plus 3 ½" 800 mm