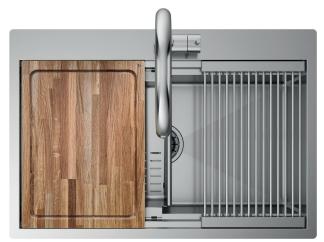

#### Description

All Planum workstations offer a double slide level. Thanks to the many accessory combinations you can customize your working area.

#### Accessories included

25 – SLANTED COLANDER 11 – GRID