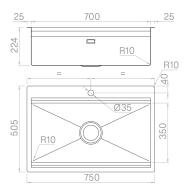

#### Technical details

Material
Finishing
Internal radius
External dimensions
Basin dimensions
Basin depth
Drain
Base

AISI 304 Brushed welded 10 mm radius 750 x 505 mm 700 x 350 mm 254 mm inox Plus 3 ½" 800 mm