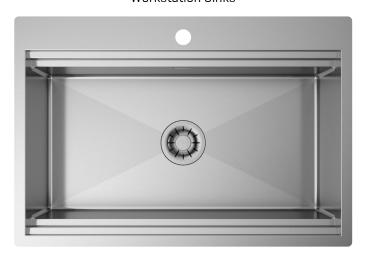

# PLANUM BR 70

SOLO Workstation Sinks

# Installations

Topmount

# Description

All Planum workstations offer a double slide level. Thanks to the many accessory combinations you can customize your working area.