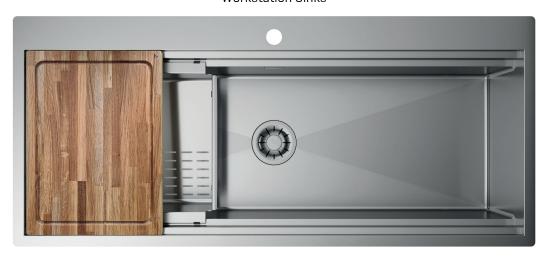

# PLANUM BR 111

PRO Workstation Sinks

# Description

All Planum workstations offer a double slide level. Thanks to the many accessory combinations you can customize your working area.

## Accessories included

25 - SLANTED COLANDER

#### Technical details

AISI 304 Material Finishing Brushed Internal radius welded 10 mm radius External dimensions 1160 x 505 mm Basin dimensions 1110 x 350 mm Basin depth 254 mm inox Plus 3 1/2" Drain Base 1200 mm