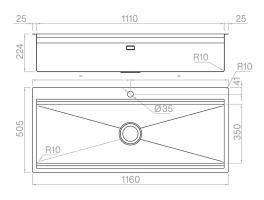

#### Technical details

AISI 304 Material Finishing Brushed Internal radius welded 10 mm radius External dimensions 1160 x 505 mm Basin dimensions 1110 x 350 mm Basin depth 254 mm inox Plus 3 1/2" Drain Base 1200 mm