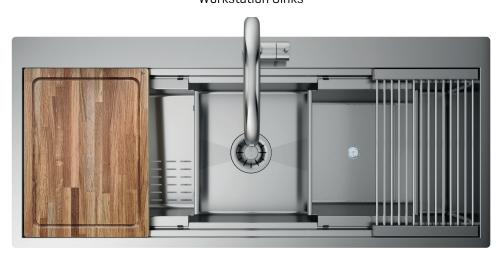

# PLANUM BR 111

READY Workstation Sinks

## Description

All Planum workstations offer a double slide level. Thanks to the many accessory combinations you can customize your working area.

### Accessories included

25 - SLANTED COLANDER

27 - BASIN

11 - GRID