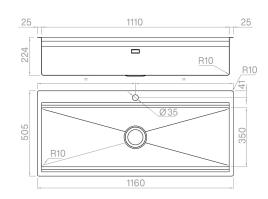

## Technical details

AISI 304 Material Finishing Brushed Internal radius welded 10 mm radius External dimensions 1160 x 505 mm Basin dimensions 1110 x 350 mm Basin depth 254 mm Drain inox Plus 3 1/2" Base 1200 mm