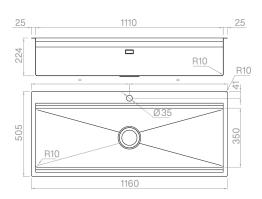

### Technical details

Material
Finishing
Internal radius
External dimensions
Basin dimensions
Basin depth
Drain
Base

AISI 304 Brushed welded 10 mm radius 1160 x 505 mm 1110 x 350 mm 254 mm inox Plus 3 ½" 1200 mm