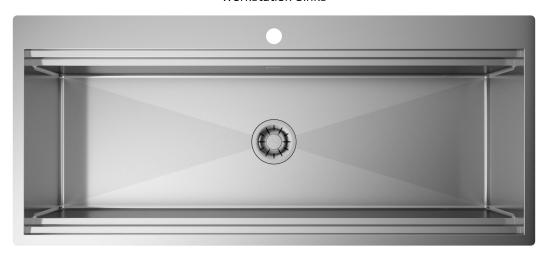

### Installations

Topmount

## Description

All Planum workstations offer a double slide level. Thanks to the many accessory combinations you can customize your working area.

### Technical details

Material
Finishing
Internal radius
External dimensions
Basin dimensions
Basin depth
Drain
Base

AISI 304 Brushed welded 10 mm radius 1160 x 505 mm 1110 x 350 mm 254 mm inox Plus 3 ½" 1200 mm