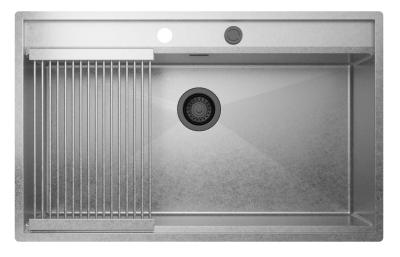

#### Description

An elegant and sofisticated workstation which combines the matte vintage stainless steel finishing with the black finishing of the mixers and accessories.

### Accessories included

13 - GRID MV

## Technical details

Material Finishing Internal radius External dimensions Basin dimensions Basin depth Drain Base AISI 304 Matte vintage welded 10 mm radius 850 x 530 mm 810 x 400 mm 220 mm black matt 3 ½" e pop - up 900 mm