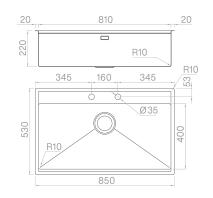

## Technical details

Material Finishing Internal radius External dimensions Basin dimensions Basin depth Drain Base AISI 304 Matte vintage welded 10 mm radius 850 x 530 mm 810 x 400 mm 220 mm black matt 3 ½" e pop - up 900 mm