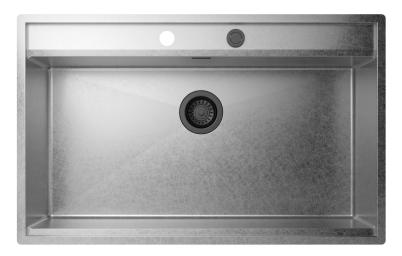

## Installations

Topmount

# Code

ALGI81H

## Description

An elegant and sofisticated workstation which combines the matte vintage stainless steel finishing with the black finishing of the mixers and accessories.

### Technical details

Material Finishing Internal radius External dimensions Basin dimensions Basin depth Drain Base AISI 304
Matte vintage
welded 10 mm radius
850 x 530 mm
810 x 400 mm
220 mm
black matt 3 ½" e pop - up
900 mm