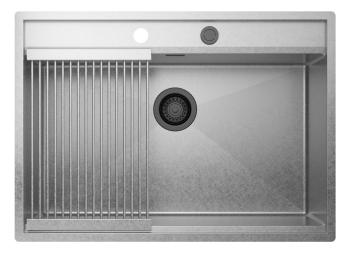

#### Description

An elegant and sofisticated workstation which combines the matte vintage stainless steel finishing with the black finishing of the mixers and accessories.

# Accessories included

13 - GRID MV

# Technical details

Material Finishing Internal radius External dimensions Basin dimensions Basin depth Drain Base AISI 304 Matte vintage welded 10 mm radius 740 x 530 mm 700 x 400 mm 220 mm black matt 3 ½" e pop - up 800 mm