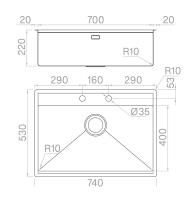

# Technical details

Material Finishing Internal radius External dimensions Basin dimensions Basin depth Drain Base AISI 304 Matte vintage welded 10 mm radius 740 x 530 mm 700 x 400 mm 220 mm black matt 3 ½" e pop - up 800 mm