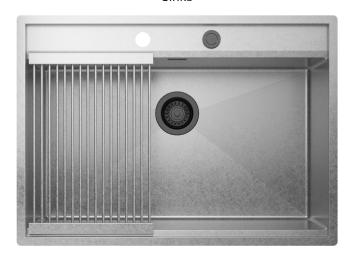

#### Installations

Flushmount

### Code

SBGG70H

## Description

An elegant and sofisticated workstation which combines the matte vintage stainless steel finishing with the black finishing of the mixers and accessories.

#### Accessories included

13 - GRID MV

#### Technical details

Material
Finishing
Internal radius
External dimensions
Basin dimensions
Basin depth
Drain
Base

AISI 304
Matte vintage
welded 10 mm radius
740 x 530 mm
700 x 400 mm
220 mm
black matt 3 ½" e pop - up
800 mm