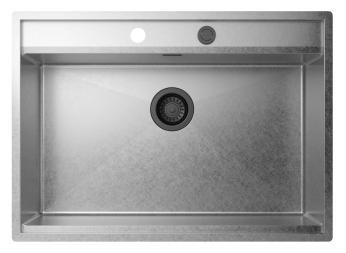

#### Sinks

### Description

An elegant and sofisticated workstation which combines the matte vintage stainless steel finishing with the black finishing of the mixers and accessories.

# Technical details

Material Finishing Internal radius External dimensions Basin dimensions Basin depth Drain Base AISI 304 Matte vintage welded 10 mm radius 740 x 530 mm 700 x 400 mm 220 mm black matt 3 ½" e pop - up 800 mm

### Code

ALGG70H