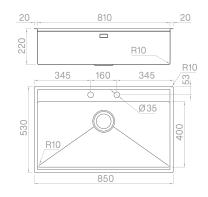

# Technical details

Material Finishing Internal radius External dimensions Basin dimensions Basin depth Drain Base AISI 304 Brushed welded 10 mm radius 850 x 530 mm 810 x 400 mm 220 mm inox 3 ½" e pop - up 900 mm