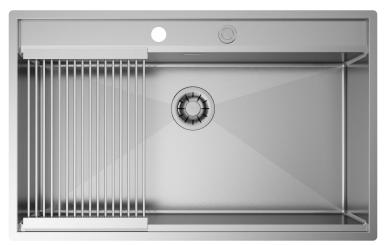

## Installations

Topmount

### Description

The bigger depth and the perimeter lowering allow to house the mixer inside the working area.

## Accessories included

12 - GRID