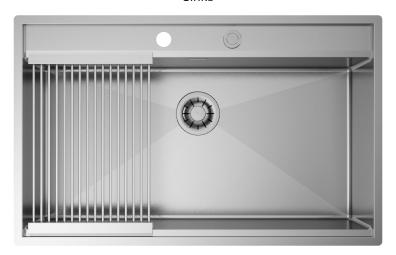

### Installations

Flushmount

## Description

The bigger depth and the perimeter lowering allow to house the mixer inside the working area.

### Accessories included

12 - GRID