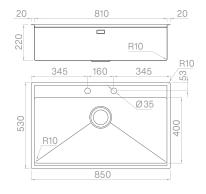

### Technical details

Material **AISI 304** Finishing Brushed Internal radius welded 10 mm radius External dimensions 850 x 530 mm Basin dimensions 810 x 400 mm Basin depth 220 mm Drain inox 3 1/2" e pop - up Base 900 mm