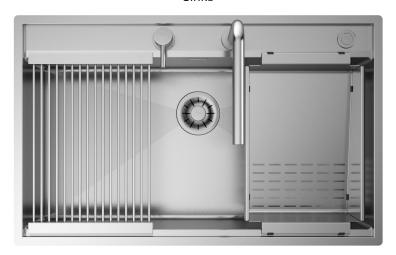

## Installations

Topmount

## Accessories included

12 - GRID

23 - SLANTED COLANDER

## Technical details

AISI 304 Material Finishing Brushed Internal radius welded 10 mm radius External dimensions 850 x 530 mm Basin dimensions 810 x 400 mm Basin depth 220 mm Drain inox 3 1/2" e pop - up Base 900 mm