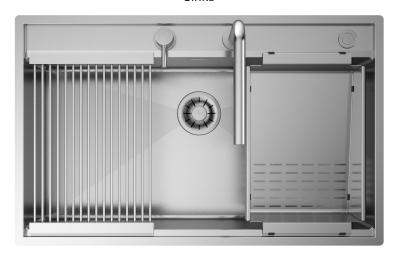

## Installations

Flushmount

# Description

The bigger depth and the perimeter lowering allow to house the mixer inside the working area.

## Accessories included

12 - GRID

23 - SLANTED COLANDER

## Technical details

AISI 304 Material Finishing Brushed Internal radius welded 10 mm radius External dimensions 850 x 530 mm Basin dimensions 810 x 400 mm Basin depth 220 mm Drain inox 3 1/2" e pop - up Base 900 mm