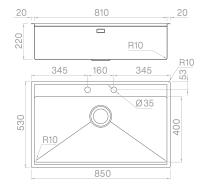

## Technical details

Material **AISI 304** Finishing Brushed Internal radius welded 10 mm radius External dimensions 850 x 530 mm Basin dimensions 810 x 400 mm Basin depth 220 mm Drain inox 3 1/2" e pop - up Base 900 mm