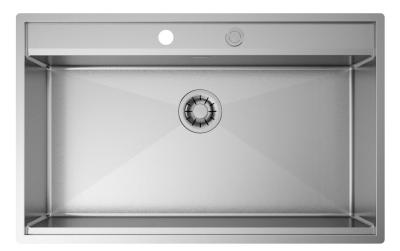

## NEWGO 81

SOLO Sinks

Installations

Code

**Topmount** 

ALGI81

## Description

The bigger depth and the perimeter lowering allow to house the mixer inside the working area.

Accessories included