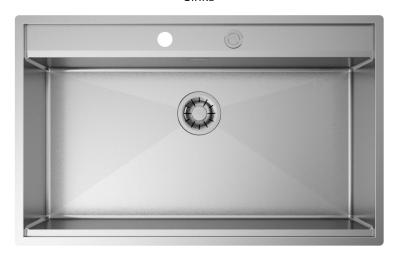

## Installations

Flushmount

## Description

The bigger depth and the perimeter lowering allow to house the mixer inside the working area.

#### Technical details

Material **AISI 304** Finishing Brushed Internal radius welded 10 mm radius External dimensions 850 x 530 mm Basin dimensions 810 x 400 mm Basin depth 220 mm Drain inox 3 1/2" e pop - up Base 900 mm