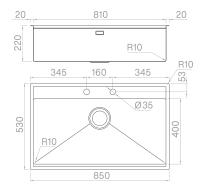

#### Technical details

Material **AISI 304** Finishing Brushed Internal radius welded 10 mm radius External dimensions 850 x 530 mm Basin dimensions 810 x 400 mm Basin depth 220 mm Drain inox 3 1/2" e pop - up Base 900 mm