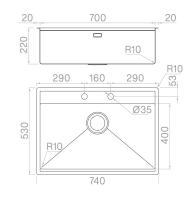

## Technical details

Material Finishing Internal radius External dimensions Basin dimensions Basin depth Drain Base AISI 304 Brushed welded 10 mm radius 740 x 530 mm 700 x 400 mm 220 mm inox 3 ½" e pop - up 800 mm