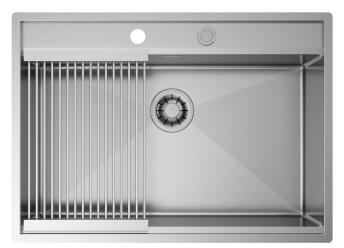

#### Sinks

## Installations

Topmount

#### Description

The bigger depth and the perimeter lowering allow to house the mixer inside the working area.

## Accessories included

12 - GRID