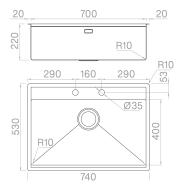

## Technical details

Material **AISI 304** Finishing Brushed Internal radius welded 10 mm radius External dimensions 740 x 530 mm Basin dimensions 700 x 400 mm Basin depth 220 mm Drain inox 3 1/2" e pop - up Base 800 mm