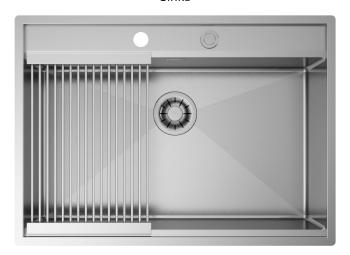

## NEWGO 70

PRO Sinks

Installations

Code

Flushmount

SBGG70

## Description

Accessories included

The bigger depth and the perimeter lowering allow to house the mixer inside the working area.

12 - GRID