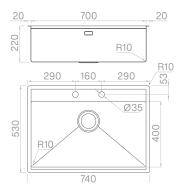

## Technical details

AISI 304 Material Finishing Brushed Internal radius welded 10 mm radius External dimensions 740 x 530 mm Basin dimensions 700 x 400 mm Basin depth 220 mm Drain inox 3 1/2" e pop - up Base