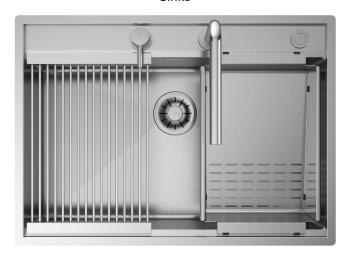

## NEWGO 70

READY Sinks

Installations

**Topmount** 

Description

The bigger depth and the perimeter lowering allow to house the mixer inside the working area.

Code

SAGI70

Accessories included

12 - GRID

23 - SLANTED COLANDER

## Technical details

AISI 304 Material Finishing Brushed Internal radius welded 10 mm radius External dimensions 740 x 530 mm Basin dimensions 700 x 400 mm Basin depth 220 mm Drain inox 3 1/2" e pop - up Base