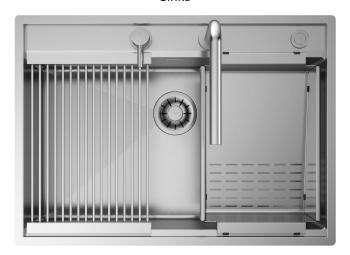

# NEWGO 70

READY Sinks

## Installations

Flushmount

# Description

The bigger depth and the perimeter lowering allow to house the mixer inside the working area.

## Accessories included

12 - GRID

23 - SLANTED COLANDER