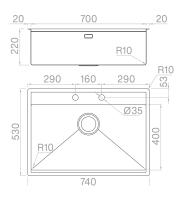

## Technical details

AISI 304 Material Finishing Brushed Internal radius welded 10 mm radius External dimensions 740 x 530 mm Basin dimensions 700 x 400 mm Basin depth 220 mm Drain inox 3 1/2" e pop - up Base