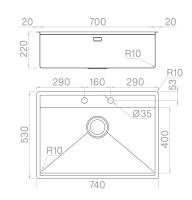

### Technical details

Material Finishing Internal radius External dimensions Basin dimensions Basin depth Drain Base AISI 304 Brushed welded 10 mm radius 740 x 530 mm 700 x 400 mm 220 mm inox 3 ½" e pop - up 800 mm