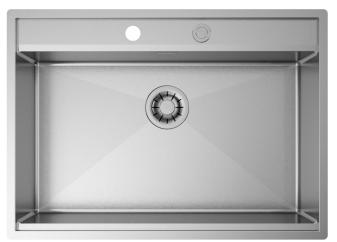

### Installations

Topmount

# Description

The bigger depth and the perimeter lowering allow to house the mixer inside the working area.