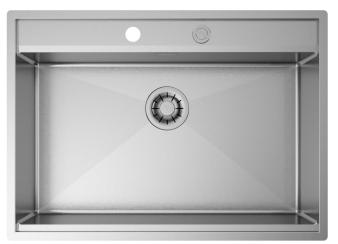

### Installations

Flushmount

ALGG70

### Description

The bigger depth and the perimeter lowering allow to house the mixer inside the working area.

### **Technical details**

Material Finishing Internal radius External dimensions **Basin dimensions** Basin depth Drain Base

AISI 304 Brushed welded 10 mm radius 740 x 530 mm 700 x 400 mm 220 mm inox 3 ½" e pop - up 800 mm