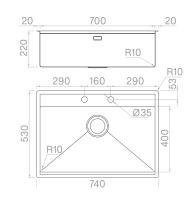

### **Technical details**

Material Finishing Internal radius External dimensions **Basin dimensions** Basin depth Drain Base

AISI 304 Brushed welded 10 mm radius 740 x 530 mm 700 x 400 mm 220 mm inox 3 ½" e pop - up 800 mm