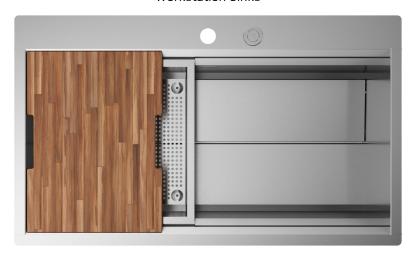

# LAYER SP 81

PRO Workstation Sinks

# Installations

Topmount

# Description

An exclusive design, Layer SP is characterized by pure lines, it offers a small opening on the bottom which conceals the drain.

## Accessories included

49 - COLANDER Wide