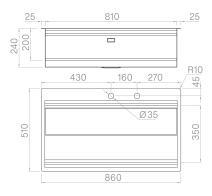

#### Technical details

Material
Finishing
Internal radius
External dimensions
Basin dimensions
Basin depth
Drain
Base

AISI 304 Brushed welded at a 90-degree corners 860 x 510 mm 810 x 350 mm 240 mm inox 3 ½" e pop - up