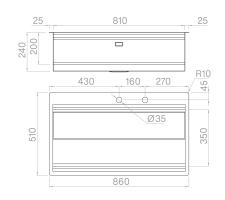

## Technical details

Material Finishing Internal radius External dimensions Basin dimensions Basin depth Drain Base AISI 304 Brushed welded at a 90-degree corners 860 x 510 mm 810 x 350 mm 240 mm inox 3 ½" e pop - up 900 mm