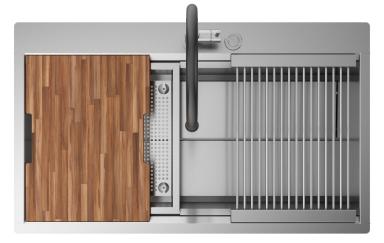

## Description

An exclusive design, Layer SP is characterized by pure lines, it offers a small opening on the bottom which conceals the drain.

## Accessories included

49 - COLANDER Wide 15 - GRID