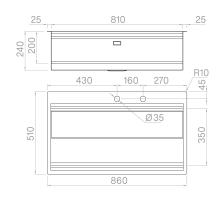

## Technical details

| Material            |
|---------------------|
| Finishing           |
| Internal radius     |
| External dimensions |
| Basin dimensions    |
| Basin depth         |
| Drain               |
| Base                |
|                     |

AISI 304 Brushed welded at a 90-degree corners 860 x 510 mm 810 x 350 mm 240 mm inox 3 ½" e pop - up 900 mm

Artinox SpA reserves the right to modify the charateristics of the products at any time. Technical data, illustrations and information are non-binding. Artinox SpA is not responsible for any mistakes of illustrations, text and/or translations.