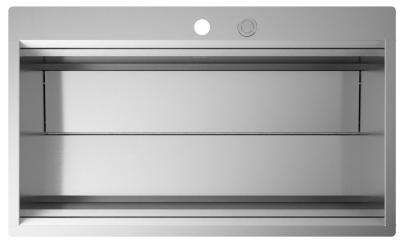

#### Description

An exclusive design, Layer SP is characterized by pure lines, it offers a small opening on the bottom which conceals the drain.

AISI 304 Brushed welded at a 90-degree corners 860 x 510 mm 810 x 350 mm 240 mm inox 3 ½" e pop - up 900 mm

Artinox SpA reserves the right to modify the charateristics of the products at any time. Technical data, illustrations and information are non-binding. Artinox SpA is not responsible for any mistakes of illustrations, text and/or translations.