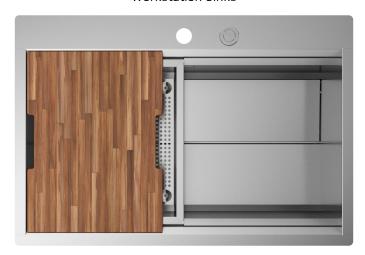

### Installations

Topmount

## Description

An exclusive design, Layer SP is characterized by pure lines, it offers a small opening on the bottom which conceals the drain.

#### Accessories included

22 - COLANDER