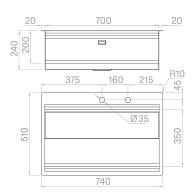

### Technical details

Material Finishing Internal radius External dimensions Basin dimensions Basin depth Drain Base AISI 304
Brushed
welded at a 90-degree
corners
740 x 510 mm
700 x 350 mm
240 mm
inox 3 ½" e pop - up
800 mm