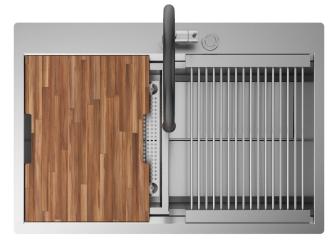

### Description

An exclusive design, Layer SP is characterized by pure lines, it offers a small opening on the bottom which conceals the drain.

### Accessories included

49 - COLANDER Wide 15 - GRID