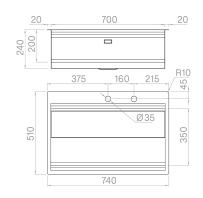

# Technical details

Material Finishing Internal radius External dimensions Basin dimensions Basin depth Drain Base AISI 304 Brushed welded at a 90-degree corners 740 x 510 mm 700 x 350 mm 240 mm inox 3 ½" e pop - up 800 mm