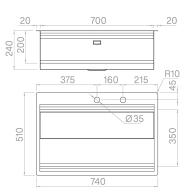

### Technical details

Material Finishing Internal radius External dimensions Basin dimensions Basin depth Drain Base AISI 304 Brushed welded at a 90-degree corners 740 x 510 mm 700 x 350 mm 240 mm inox 3 ½" e pop - up