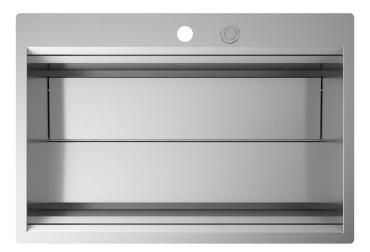

### Installations

Topmount

## \_\_\_\_\_ Description

An exclusive design, Layer SP is characterized by pure lines, it offers a small opening on the bottom which conceals the drain.

### Technical details

Material Finishing Internal radius External dimensions Basin dimensions Basin depth Drain Base AISI 304 Brushed welded at a 90-degree corners 740 x 510 mm 700 x 350 mm 240 mm inox 3 ½" e pop - up