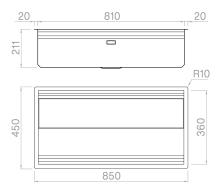

### Technical details

AISI 304 Material Finishing Brushed Internal radius welded at a 90-degree External dimensions corners 850 x 450 mm Basin dimensions Basin depth 810 x 350 mm Drain 240 mm Base inox Plus 3 1/2" 900 mm