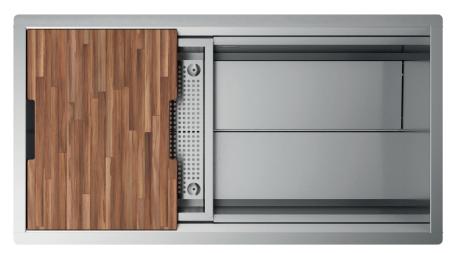

# Description

An icone workstation thanks to chopping boards, trays and a lot of special accessories which allow you to customize your working area with endless possibilities.

## Accessories included

49 - COLANDER Wide

### Technical details

AISI 304 Material Finishing Brushed Internal radius welded at a 90-degree External dimensions corners 850 x 450 mm Basin dimensions Basin depth 810 x 350 mm Drain 240 mm Base inox Plus 3 1/2" 900 mm