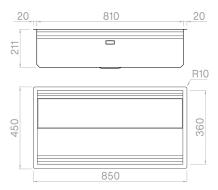

#### Technical details

AISI 304 Material Finishing Brushed Internal radius welded at a 90-degree External dimensions corners 850 x 450 mm Basin dimensions Basin depth 810 x 350 mm Drain 240 mm Base inox Plus 3 1/2" 900 mm