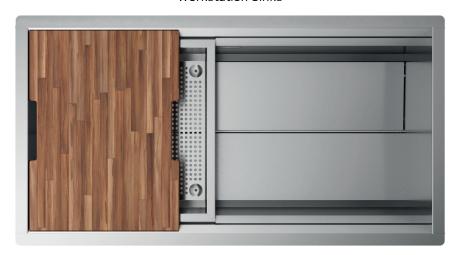

## Description

An icone workstation thanks to chopping boards, trays and a lot of special accessories which allow you to customize your working area with endless possibilities.

#### Accessories included

49 - COLANDER Wide

#### Technical details

AISI 304 Material Finishing Brushed Internal radius welded at a 90-degree External dimensions corners 850 x 450 mm Basin dimensions Basin depth 810 x 350 mm Drain 240 mm Base inox Plus 3 1/2" 900 mm