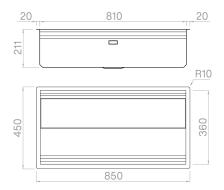

### Technical details

AISI 304 Material Finishing Brushed Internal radius welded at a 90-degree External dimensions corners Basin dimensions 850 x 450 mm Basin depth 810 x 350 mm Drain 240 mm Base inox Plus 3 1/2" 900 mm