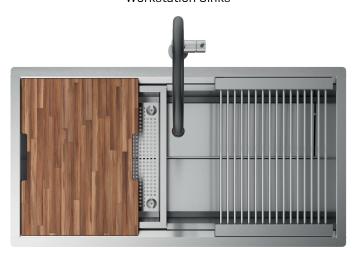

# Description

An icone workstation thanks to chopping boards, trays and a lot of special accessories which allow you to customize your working area with endless possibilities.

## Accessories included

49 - COLANDER Wide 15 - GRID

### Technical details

AISI 304 Material Finishing Brushed Internal radius welded at a 90-degree External dimensions corners Basin dimensions 850 x 450 mm Basin depth 810 x 350 mm Drain 240 mm Base inox Plus 3 1/2" 900 mm