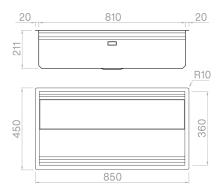

## Technical details

Material **AISI 304** Finishing Brushed Internal radius welded at a 90-degree External dimensions corners 850 x 450 mm Basin dimensions 810 x 350 mm Basin depth Drain 240 mm inox Plus 3 1/2" Base 900 mm