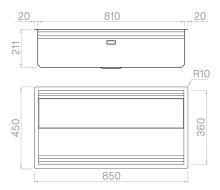

#### Technical details

Material
Finishing
Internal radius
External dimensions
Basin dimensions
Basin depth
Drain
Base

AISI 304 Brushed welded at a 90-degree corners 850 x 450 mm 810 x 350 mm 240 mm inox Plus 3 ½" 900 mm