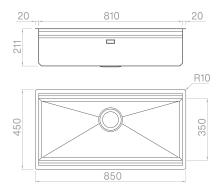

## Technical details

AISI 304 Material Finishing Brushed Internal radius welded at a 90-degree External dimensions corners 850 x 450 mm Basin dimensions Basin depth 810 x 350 mm Drain 210 mm Base inox Plus 3 1/2" 900 mm