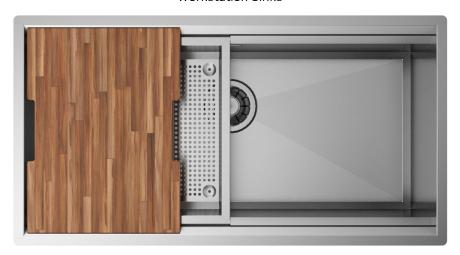

# Description

An icone workstation thanks to chopping boards, trays and a lot of special accessories which allow you to customize your working area with endless possibilities.

## Accessories included

49 - COLANDER Wide