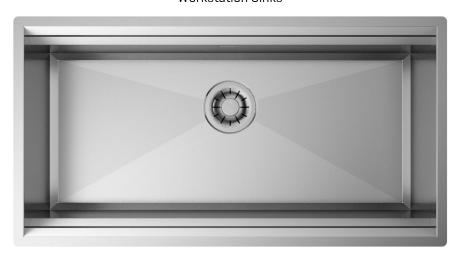

# LAYER SBR 81

SOLO Workstation Sinks

#### Installations

Undermount

#### Code

SBRST81

## Description

An icone workstation thanks to chopping boards, trays and a lot of special accessories which allow you to customize your working area with endless possibilities.