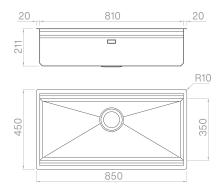

#### Technical details

AISI 304 Material Finishing Brushed Internal radius welded at a 90-degree External dimensions corners 850 x 450 mm Basin dimensions Basin depth 810 x 350 mm Drain 210 mm Base inox Plus 3 1/2" 900 mm