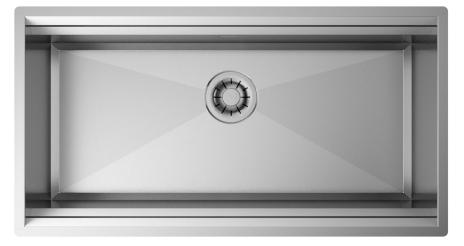

#### Description

An icone workstation thanks to chopping boards, trays and a lot of special accessories which allow you to customize your working area with endless possibilities.

## Technical details

Material Finishing Internal radius External dimensions Basin dimensions Basin depth Drain Base AISI 304 Brushed welded at a 90-degree corners 850 x 450 mm 810 x 350 mm 210 mm inox Plus 3 ½" 900 mm