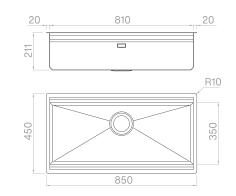

## Technical details

Material Finishing Internal radius External dimensions Basin dimensions Basin depth Drain Base AISI 304 Brushed welded at a 90-degree corners 850 x 450 mm 810 x 350 mm 210 mm inox Plus 3 ½" 900 mm