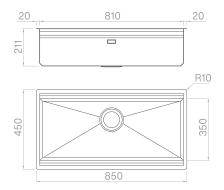

### Technical details

AISI 304 Material Finishing Brushed Internal radius welded at a 90-degree External dimensions corners Basin dimensions 850 x 450 mm Basin depth 810 x 350 mm Drain 210 mm Base inox Plus 3 1/2" 900 mm