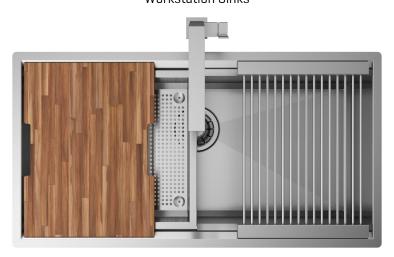

# Description

An icone workstation thanks to chopping boards, trays and a lot of special accessories which allow you to customize your working area with endless possibilities.

### Accessories included

49 - COLANDER Wide 15 - GRID