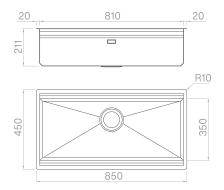

## Technical details

AISI 304 Material Finishing Brushed Internal radius welded at a 90-degree External dimensions corners Basin dimensions 850 x 450 mm Basin depth 810 x 350 mm Drain 210 mm Base inox Plus 3 1/2" 900 mm