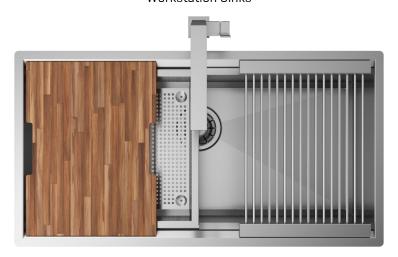

# LAYER SBR 81

READY Workstation Sinks

# Description

An icone workstation thanks to chopping boards, trays and a lot of special accessories which allow you to customize your working area with endless possibilities.

## Accessories included

49 - COLANDER Wide 15 - GRID