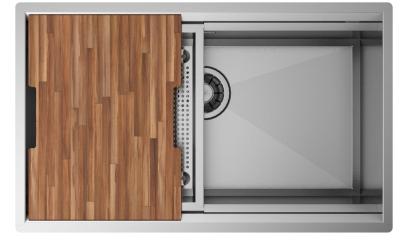

# Description

An icone workstation thanks to chopping boards, trays and a lot of special accessories which allow you to customize your working area with endless possibilities.

### Accessories included

22 - COLANDER