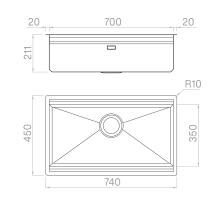

# Technical details

Material Finishing Internal radius External dimensions Basin dimensions Basin depth Drain Base AISI 304 Brushed welded at a 90-degree corners 740 x 450 mm 700 x 350 mm 210 mm inox Plus 3 ½" 800 mm