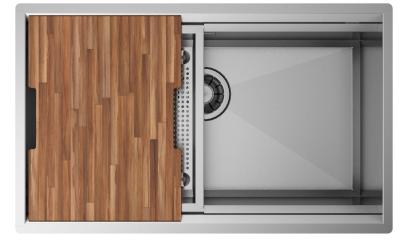

### Description

An icone workstation thanks to chopping boards, trays and a lot of special accessories which allow you to customize your working area with endless possibilities.

# Accessories included

22 - COLANDER