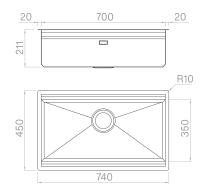

#### Technical details

AISI 304 Material Finishing Brushed Internal radius welded at a 90-degree External dimensions corners 740 x 450 mm Basin dimensions 700 x 350 mm Basin depth Drain 210 mm Base inox Plus 3 1/2" 800 mm