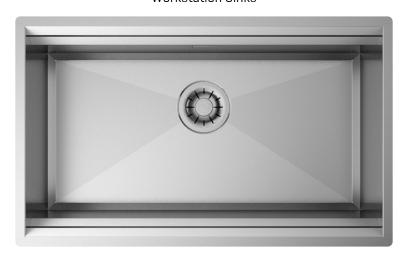

# LAYER SBR 70

SOLO Workstation Sinks

#### Installations

Undermount

## Code

SBRST70

# Description

An icone workstation thanks to chopping boards, trays and a lot of special accessories which allow you to customize your working area with endless possibilities.