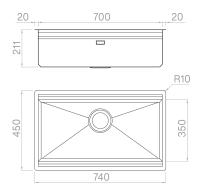

#### Technical details

Material AISI 304
Finishing Brushed
Internal radius welded a
External dimensions corners
Basin dimensions 740 x 45
Basin depth 700 x 35
Drain 210 mm
Base inox Plus

AISI 304
Brushed
welded at a 90-degree
corners
740 x 450 mm
700 x 350 mm
210 mm
inox Plus 3 ½"
800 mm