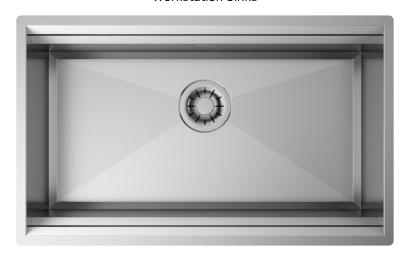

### Installations

Topmount

# Description

An icone workstation thanks to chopping boards, trays and a lot of special accessories which allow you to customize your working area with endless possibilities.

### Code

SBR70