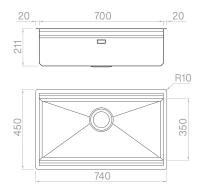

### Technical details

AISI 304 Material Finishing Brushed Internal radius welded at a 90-degree External dimensions corners Basin dimensions 740 x 450 mm 700 x 350 mm Basin depth Drain 210 mm Base inox Plus 3 1/2" 800 mm