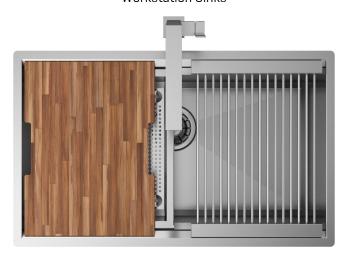

# Description

An icone workstation thanks to chopping boards, trays and a lot of special accessories which allow you to customize your working area with endless possibilities.

### Accessories included

22 - COLANDER 15 - GRID